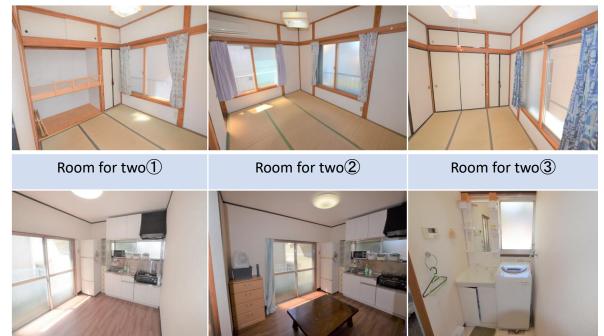

## **Facilities**

<Common> Dining Kitchen, Shower Room, Lavatory, Wash Basin, Microwave, Refrigerator, Rice Cooker, Washing Machine, Vacuum Cleaner, Wi-Fi <Room> Air Conditioner, Desk and chair (or Table only), Futon bedding

ty 6 people (6 people x 1 unit) Room for two x 3 rooms