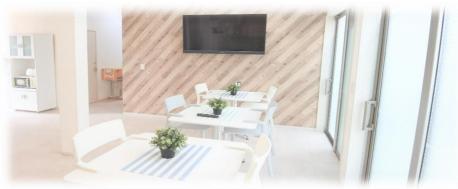

### **Facilities**

<Common> Lounge, Lavatory, Wash Basin, Shower room, Washing machine (¥200), Dryer(¥100/30min.), Large screen TV, Rice cooker, Microwave, Wi-Fi <Room> Bed (or Loft), Bedding, Air conditioner, Desk, Chair, Mini Refrigerator, Mini TV. Closet, Wi-Fi

# **Surrounding Environment**

Convenience store: one min. on foot

Supermarket: 15 min. on foot Clinic: 10 min. on foot分

Double room

Lounge

Kitchen

Kitchen

Laundry