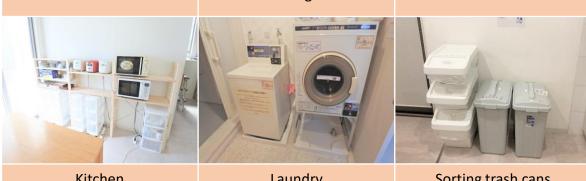

### **Facilities**

<Common> Lounge, Lavatory, Wash Basin, Shower room, Washing machine (¥200), Dryer(¥100/30min.), Large screen TV, Rice cooker, Microwave, Wi-Fi <Room> Bed (or Loft), Bedding, Air conditioner, Desk, Chair, Mini Refrigerator, Mini TV. Closet, Wi-Fi

# **Surrounding Environment**

Convenience store: one min. on foot

Supermarket: 15 min. on foot Clinic: 10 min. on foot分

Double room

Lounge

Kitchen

Kitchen

Laundry

Sorting trash cans