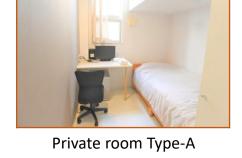

### <u>Expenses</u>

Initial Fee: ¥31,000 (at the time of entrance)

¥35,000/m (Room for two) Rent:

¥50,000/m (Private room Type-A)

or ¥48,000/m (Private room Type-B)

Utility Fee: Included in rent

### **Facilities**

<Common> Lounge, Lavatory, Wash Basin, Shower room, Washing machine (¥200), Dryer(¥100/30min.), Large screen TV, Rice cooker, Microwave, Wi-Fi <Room> Bed (or Loft), Bedding, Air conditioner, Desk, Chair, Mini Refrigerator, Mini TV. Closet, Wi-Fi