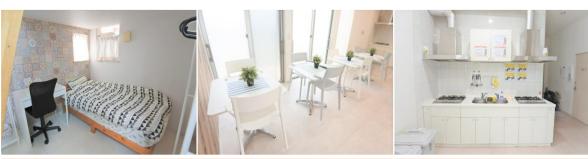

### **Facilities**

<Common> Lounge, Lavatory, Wash Basin, Shower room, Washing machine (¥200), Dryer(¥100/30min.), Large screen TV, Rice cooker, Microwave, Wi-Fi <Room> Bed (or Loft), Bedding, Air conditioner, Desk, Chair, Mini Refrigerator, Mini TV. Closet, Wi-Fi

Private room Type-B

# **Surrounding Environment**

Convenience store: one min. on foot

Supermarket: 15 min. on foot Clinic: 10 min. on foot分

Double room

Lounge

Kitchen

Kitchen

Laundry