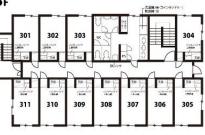

## **Facilities**

<Common> Kitchen, Living Room, Lavatory, Shower Room, Washing Machine(charged), Drying Machine(charged), Iron, Wired Lan Connection <Room> Bed, Bedding, Refrigerator, Air Conditioner, Desk, Chair, Storage space **3**<sub>F</sub>

<u>Number of Rooms</u> Private Room: 26 rooms(11.6~12.7m<sup>2</sup>)