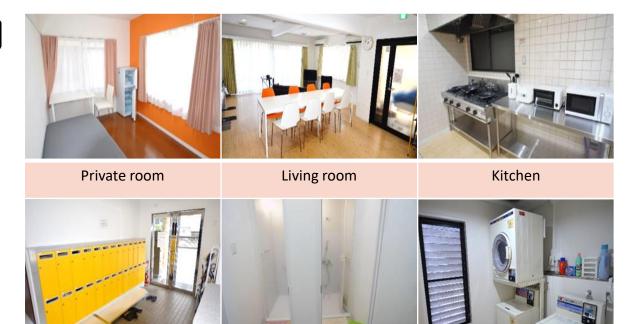

## **Facilities**

<Common> Kitchen, Living Room, Lavatory, Shower Room, Washing Machine(charged), Drying Machine(charged), Iron, Wired Lan Connection <Room> Bed, Bedding, Refrigerator, Air Conditioner, Desk, Chair, Storage space **3**<sub>F</sub>

<u>Number of Rooms</u> Private Room: 26 rooms(11.6~12.7m<sup>2</sup>)