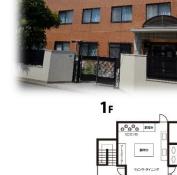

edding fee are included)

Rent: ¥51,000~55,000/m Utility Fee: ¥12,000/m



## **Facilities**

<Common> Kitchen, Living Room, Lavatory, Shower Room, Washing Machine(charged), Drying Machine(charged), Iron, Wired Lan Connection <Room> Bed, Bedding, Refrigerator, Air Conditioner, Desk, Chair, Storage space **3**<sub>F</sub>

<u>Number of Rooms</u> Private Room: 26 rooms(11.6~12.7m<sup>2</sup>)

#### <u>Access</u>

To School: 20min by bicycle, or by train and on foot Nearest station(JR Kita Urawa Sta.): 4 min on foot (From the station)

To Shinjuku: 40min(One way ¥400) To Shibuya: 45min(One way ¥480) To Akihabara: 40min(One way ¥400)



<u>Surrounding Environment</u> Convenience Store: 2 min on foot Supermarket: 15 min on foot Hospital: 2 min on foot Post Office: 10 min on foot





Entrance



TT T









Laundry