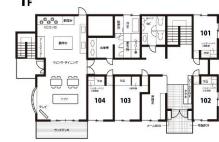

ee are included)

Rent: ¥51,000~55,000/m Utility Fee: ¥12,000/m



## **Facilities**

<Common> Kitchen, Living Room, Lavatory, Shower Room, Washing Machine(charged), Drying Machine(charged), Iron, Wired Lan Connection <Room> Bed, Bedding, Refrigerator, Air Conditioner, Desk, Chair, Storage space **3**<sub>F</sub>

<u>Number of Rooms</u> Private Room: 26 rooms(11.6~12.7m<sup>2</sup>)

#### <u>Access</u>

To School: 20min by bicycle, or by train and on foot Nearest station(JR Kita Urawa Sta.): 4 min on foot (From the station)

To Shinjuku: 40min(One way ¥400) To Shibuya: 45min(One way ¥480) To Akihabara: 40min(One way ¥400)



<u>Surrounding Environment</u> Convenience Store: 2 min on foot Supermarket: 15 min on foot Hospital: 2 min on foot Post Office: 10 min on foot





Entrance



TT T









Laundry