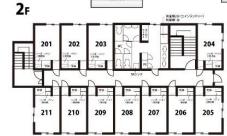

## **Facilities**

<Common> Kitchen, Living Room, Lavatory, Shower Room, Washing Machine(charged), Drying Machine(charged), Iron, Wired Lan Connection <Room> Bed, Bedding, Refrigerator, Air Conditioner, Desk, Chair, Storage space **3**<sub>F</sub>

<u>Number of Rooms</u> Private Room: 26 rooms(11.6~12.7m<sup>2</sup>)