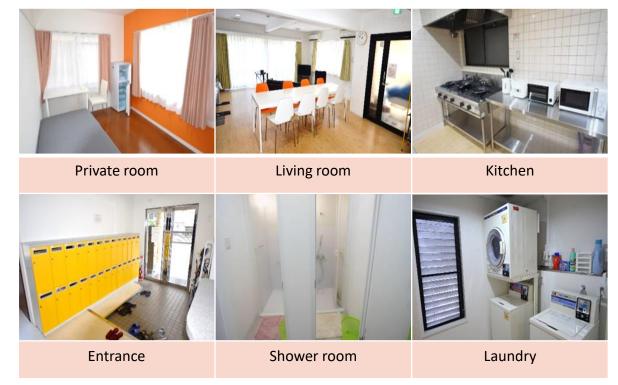

## **Facilities**

<Common> Kitchen, Living Room, Lavatory, Shower Room, Washing Machine(charged), Drying

Machine(charged), Iron, Wired Lan Connection

<Room> Bed, Bedding, Refrigerator, Air Conditioner,

Desk, Chair, Storage space