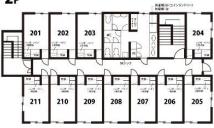

-URAWA



- Near the station and shopping street
- Spacious bedroom
- Satisfying common space



## **Expenses**

Initial Fee: ¥0 (Need to stay here for more than

6 months)

Rent: ¥44,000/m for single room,

¥25,000/m for twin room

Utility Fee: ¥10,000/m



## **Facilities**

<Common> Kitchen, Living Room, Lavatory, Shower Room, Washing Machine(charged), Drying

Machine(charged), Iron, Wired Lan Connection

<Room> Bed, Bedding, Refrigerator, Air Conditioner,

Desk, Chair, Storage space



## **Number of Rooms**

Private Room: 26 rooms(11.6~12.7m²)

## Access

To School: 20min by bicycle, or by train and on foot Nearest station(JR Kita Urawa Sta.): 4 min on foot

《From the station》

To Shinjuku: 40min (One way ¥400) To Shibuya: 45min (One way ¥480) To Akihabara: 40min (One way ¥400)









# Surrounding Environment

Convenience Store: 2 min on foot

Supermarket: 15 min on foot

Hospital: 2 min on foot Post Office: 10 min on foot