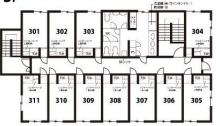

RAWA



- Near the station and shopping street
- Spacious bedroom
- Satisfying common space



## **Expenses**

Initial Fee: ¥0 (Need to stay here for more than

6 months)

Rent: ¥44,000/m for single room,

¥25,000/m for twin room

Utility Fee: ¥10,000/m



## **Facilities**

<Common> Kitchen, Living Room, Lavatory, Shower Room, Washing Machine(charged), Drying

Machine(charged), Iron, Wired Lan Connection

<Room> Bed, Bedding, Refrigerator, Air Conditioner,

Desk, Chair, Storage space



## **Number of Rooms**

Private Room: 26 rooms(11.6~12.7m²)

## Access

To School: 20min by bicycle, or by train and on foot Nearest station(JR Kita Urawa Sta.): 4 min on foot

《From the station》

To Shinjuku: 40min (One way ¥400) To Shibuya: 45min (One way ¥480) To Akihabara: 40min (One way ¥400)









# Surrounding Environment

Convenience Store: 2 min on foot

Supermarket: 15 min on foot

Hospital: 2 min on foot Post Office: 10 min on foot