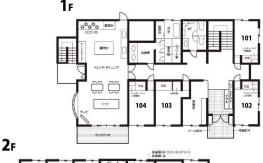

## **Facilities**

<Common> Kitchen, Living Room, Lavatory, Shower Room, Washing Machine(charged), Drying

Machine(charged), Iron, Wired Lan Connection

<Room> Bed, Bedding, Refrigerator, Air Conditioner,

Desk, Chair, Storage space

## **Number of Rooms**

Private Room: 26 rooms(11.6~12.7m²)