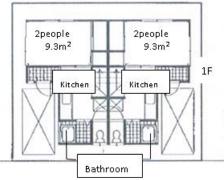

### **Facilities**

<Common> Kitchen, Bathroom, Lavatory, Microwave, Rice Cooker, Refrigerator, Washing Machine, Vacuum Cleaner, Wi-Fi <Room> Air Conditioner, Desk and chair (or Table only), Futon bedding

**Capacity** 

12 people (6 people x 2 unit) Room for two  $(9.3 \,\text{m}^3)$  x 3 rooms