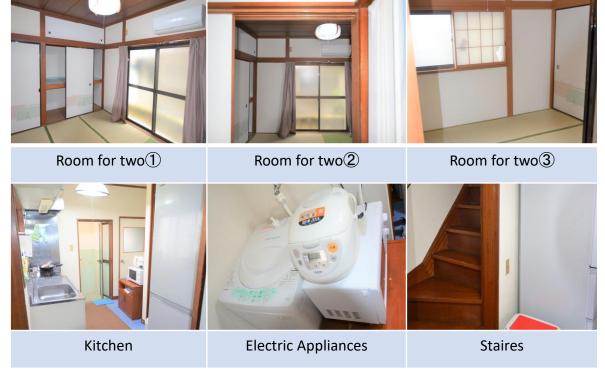

### **Facilities**

<Common> Kitchen, Bathroom, Lavatory, Microwave, Rice Cooker, Refrigerator, Washing Machine, Vacuum Cleaner, Wi-Fi <Room> Air Conditioner, Desk and chair (or Table only), Futon bedding