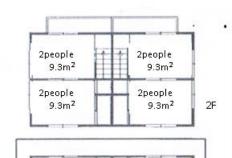

**Capacity** 

12 people (6 people x 2 unit) Room for two  $(9.3 \,\text{m}^3)$  x 3 rooms