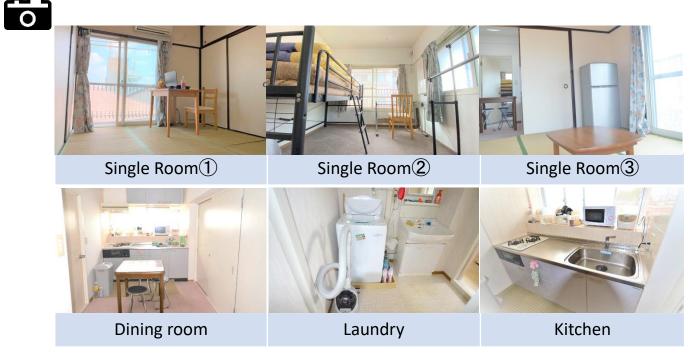

## **Facilities**

<Common> Dining Kitchen, Bathroom, Lavatory, Wash Basin, Microwave, Rice Cooker, Washing Machine, Vacuum Cleaner, Wi-Fi <Private Room> Bed, Bedding Set, Air Conditioner, Refrigerator, Desk and Chair(or a table only)