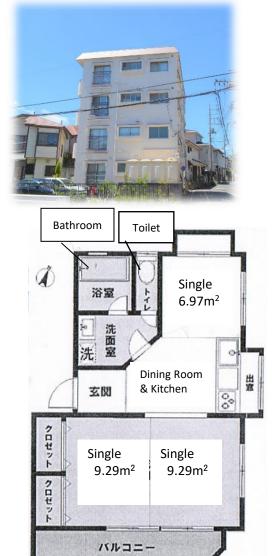

<u>Capacity</u> 6 people (3 people x2 apartments / Single Room(6.98 m<sup>2</sup>) x2 rooms, Single Room(9.29 m<sup>2</sup>) x4 rooms)