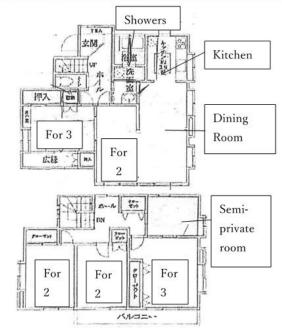

#### Facilities

<Common> Dining Kitchen, Shower Room, Lavatory, Wash Basin, Microwave, Refrigerator, Rice Cooker, Washing Machine, Vacuum Cleaner, Wi-Fi

<Room> Air conditioner, Desk and chair (or Table only), Futon bedding

Capacity

13 people Semi-private room (5.74m<sup>2</sup>) x 1 room Room for two (9.46m<sup>2</sup>) x 2 rooms Room for two (7.75 m<sup>2</sup>) x 1 room Room for three (11.94 m<sup>2</sup>) x 1 room Room for three (12.71m<sup>2</sup>) x 1 room