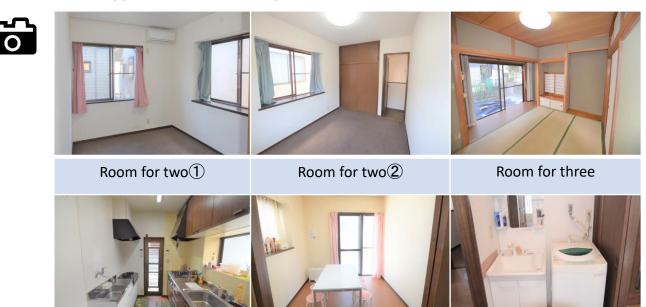

#### Facilities

<Common> Dining Kitchen, Shower Room, Lavatory, Wash Basin, Microwave, Refrigerator, Rice Cooker, Washing Machine, Vacuum Cleaner, Wi-Fi

<Room> Air conditioner, Desk and chair (or Table only), Futon bedding

Kitchen

**Dining Room** 

Laundry