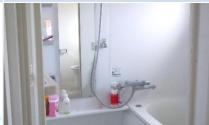

## **Facilities**

<Common> Dining kitchen, Bathroom, Lavatory, Wash Basin, Washing Machine, Vacuum Cleaner, Wi-Fi, Refrigerator, Microwave, Rice Cooker <Private room> Bed, Bedding Set, Air Conditioner, Desk, Chair

Convenience Store: 10 min on foot

Supermarket: 10 min on foot Hospital: 4 min on foot

Post Office: 9 min on foot

Single Room①

Single Room 2

Dining Kitchen

Bathroom

Washroom