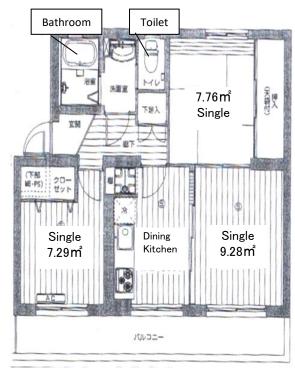

Capacity

3 people (3 people x1 apartment/ Single Room(7.29m³) x1 room Single Room(7.76m³) x1 room Single Room(9.28m³) x1 room)

## **Facilities**

<Common> Dining kitchen, Bathroom, Lavatory, Wash Basin, Washing Machine, Vacuum Cleaner, Wi-Fi, Refrigerator, Microwave, Rice Cooker <Private room> Bed, Bedding Set, Air Conditioner, Desk, Chair