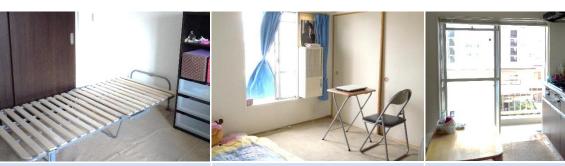

## **Facilities**

<Common> Dining kitchen, Bathroom, Lavatory, Wash Basin, Washing Machine, Vacuum Cleaner, Wi-Fi, Refrigerator, Microwave, Rice Cooker <Private room> Bed, Bedding Set, Air Conditioner, Desk, Chair

Convenience Store: 10 min on foot

Supermarket: 10 min on foot Hospital: 4 min on foot

Post Office: 9 min on foot

Single Room①

Single Room 2

Dining Kitchen

Bathroom

Washroom