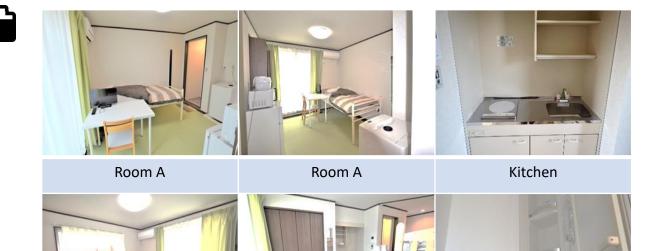

## Facilities

Kitchen, Lavatory, Shower Room, Refrigerator, Washing Machine, Vacuum Cleaner, Wi-Fi, Bed, Bedding Set, Air Conditioner, Desk, Chair, Hot Water Supply, Intercom

<u>Capacity</u> 9 people (1 person x 9 rooms/ Private Room A(11.52 m<sup>2</sup>) x 6 rooms, Private Room B(14.31 m<sup>2</sup>) x 3 rooms)

Shower room

Private Room A: 6 rooms

Private Room B: 3 rooms