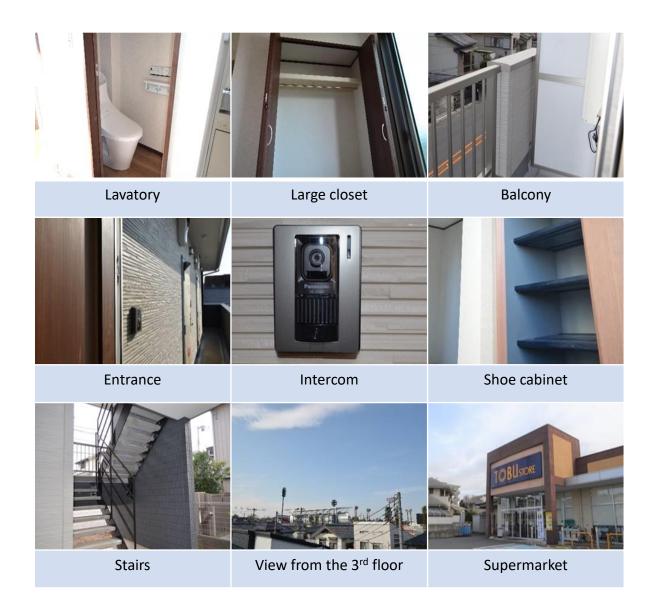

## Facilities

Kitchen, Lavatory, Shower Room, Refrigerator, Washing Machine, Vacuum Cleaner, Wi-Fi, Bed, Bedding Set, Air Conditioner, Desk, Chair, Hot Water Supply, Intercom

<u>Capacity</u> 9 people (1 person x 9 rooms/ Private Room A(11.52 m<sup>2</sup>) x 6 rooms, Private Room B(14.31 m<sup>2</sup>) x 3 rooms)

## <u>Access</u>

To School: 15min by bicycle

The nearest station(JR Omiya Sta.): 7min by bicycle

To Shinjuku: 35min (One way ¥480)

- To Shibuya 40min (One way ¥570)
- To Akihabara: 40min (One way ¥480)

<u>Surrounding Environment</u> Convenience Store: 4 min on foot Supermarket: 2 min on foot Hospital: 2 min on foot Post Office: 10 min on foot