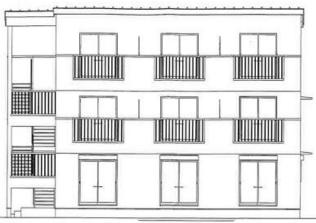

## Facilities

Kitchen, Lavatory, Shower Room, Refrigerator, Washing Machine, Vacuum Cleaner, Wi-Fi, Bed, Bedding Set, Air Conditioner, Desk, Chair, Hot Water Supply, Intercom

<u>Capacity</u> 9 people (1 person x 9 rooms/ Private Room A(11.52 m<sup>2</sup>) x 6 rooms, Private Room B(14.31 m<sup>2</sup>) x 3 rooms)

Shower room

Private Room A: 6 rooms

Private Room B: 3 rooms