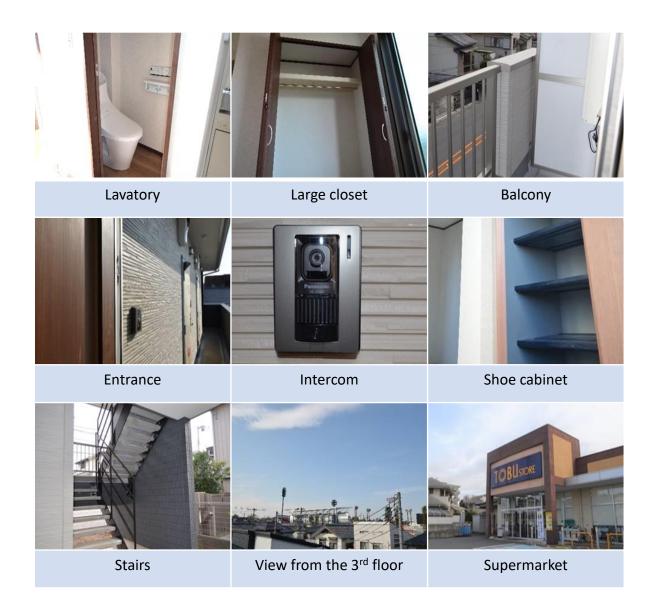

## Facilities

Kitchen, Lavatory, Shower Room, Refrigerator, Washing Machine, Vacuum Cleaner, Wi-Fi, Bed, Bedding Set, Air Conditioner, Desk, Chair, Hot Water Supply, Intercom

<u>Capacity</u> 9 people (1 person x 9 rooms/ Private Room A(11.52 m<sup>2</sup>) x 6 rooms, Private Room B(14.31 m<sup>2</sup>) x 3 rooms)

<u>Surrounding Environment</u> Convenience Store: 4 min on foot Supermarket: 14 min on foot Hospital: 2 min on foot Post Office: 10 min on foot

Room B

Shower room