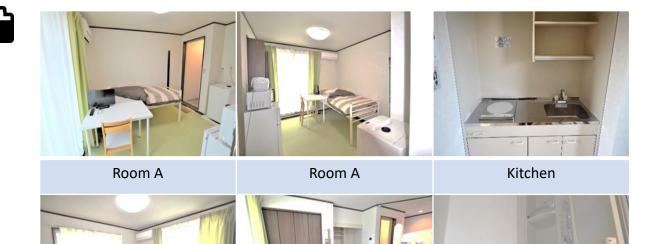

## Facilities

Kitchen, Lavatory, Shower Room, Refrigerator, Washing Machine, Vacuum Cleaner, Wi-Fi, Bed, Bedding Set, Air Conditioner, Desk, Chair, Hot Water Supply, Intercom

<u>Capacity</u> 9 people (1 person x 9 rooms/ Private Room A(11.52 m<sup>2</sup>) x 6 rooms, Private Room B(14.31 m<sup>2</sup>) x 3 rooms)