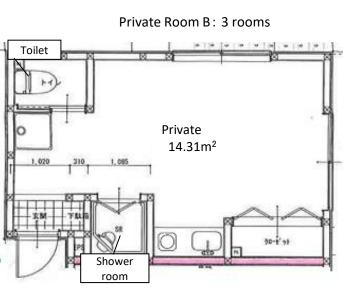

## Facilities

Kitchen, Lavatory, Shower Room, Refrigerator, Washing Machine, Vacuum Cleaner, Wi-Fi, Bed, Bedding Set, Air Conditioner, Desk, Chair, Hot Water Supply, Intercom

<u>Capacity</u> 9 people (1 person x 9 rooms/ Private Room A(11.52 m<sup>2</sup>) x 6 rooms, Private Room B(14.31 m<sup>2</sup>) x 3 rooms)