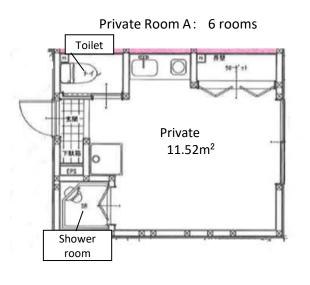

## Facilities

Kitchen, Lavatory, Shower Room, Refrigerator, Washing Machine, Vacuum Cleaner, Wi-Fi, Bed, Bedding Set, Air Conditioner, Desk, Chair, Hot Water Supply, Intercom

<u>Capacity</u> 9 people (1 person x 9 rooms/ Private Room A(11.52 m<sup>2</sup>) x 6 rooms, Private Room B(14.31 m<sup>2</sup>) x 3 rooms)