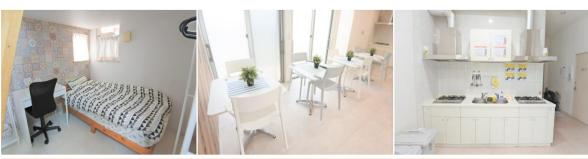

## **Facilities**

<Common> Lounge, Lavatory, Wash Basin, Shower room, Washing machine (¥200), Dryer(¥100/30min.), Large screen TV, Rice cooker, Microwave, Wi-Fi <Room> Bed (or Loft), Bedding, Air conditioner, Desk, Chair, Mini Refrigerator, Mini TV. Closet, Wi-Fi

Surrounding Environment

Convenience store: one min. on foot

Private room Type-A

Private room Type-B

Supermarket: 15 min. on foot

Clinic: 10 min. on foot

Lounge

Kitchen