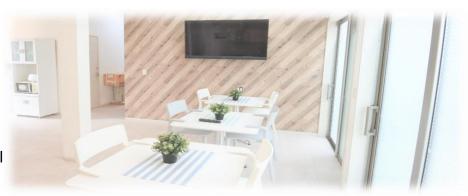

## **Facilities**

<Common> Lounge, Lavatory, Wash Basin, Shower room, Washing machine (¥200), Dryer(¥100/30min.), Large screen TV, Rice cooker, Microwave, Wi-Fi <Room> Bed (or Loft), Bedding, Air conditioner, Desk, Chair, Mini Refrigerator, Mini TV. Closet, Wi-Fi

Surrounding Environment

Convenience store: one min. on foot

Private room Type-A

Private room Type-B

Supermarket: 15 min. on foot

Clinic: 10 min. on foot

Lounge

Kitchen